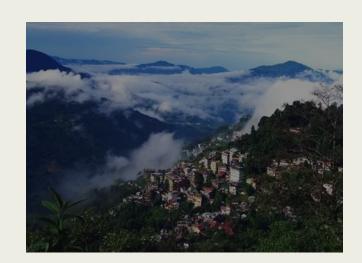

# DWENTURE LEARNING PROGRAM ATBHIMTAL, & RANKHET

You deserve a break

and Bhimtal, Nainital & Ranikhet has it all!

## DAY DELHI TO BHIMTAL (APPROX - 06HRS) Meal: Breakfast | Lunch | Dinner

Board your vehicle from Delhi and drive to Bhimtal Enjoy your dinner and rest after a long journey