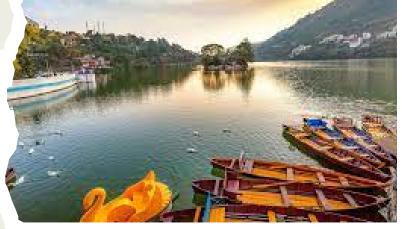

## BHIMTAL - DAY EXCUSRION TO NAINITAL (NAINI LAKE & NAINITAL ZOO) BHIMTAL Meal: Breakfast | Lunch | Dinner

- Breakfast
- Drive to Nainital for day excursion
- Walk around the Naini lake & Nainital Zoo (please note inside Nainital city buses are not allowed so the group has to walk to the lake. Walking distance approx: 1 - 2km)
- Lunch at Nainital
- Later drive back to Bhimtal
- Explore the **Bhimtal market**
- Dinner and stay overnight