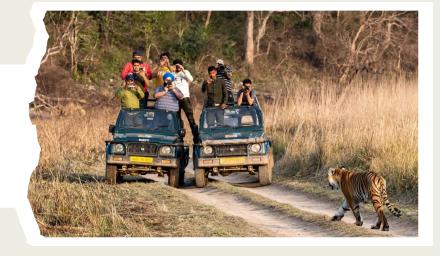

#### JUNGLE SAFARI AND CHECK OUT AND DRIVE TO DELHI DRIVE 6 HRS 06: Meal: Breakfast | Lunch | Dinner

- Early morning Jungle safari at 6 am the ideal time to be inside the forest when the wildlife starts moving
- After an early breakfast, check out
- Drive to Delhi