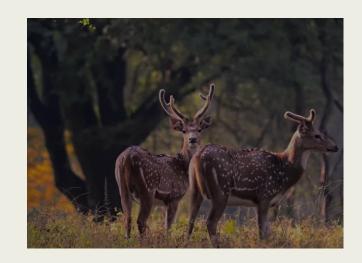

#### JUNGLE SAFARI AND CHECK OUT AND DRIVE TO DELHI DRIVE 6 HRS 06: Meal: Breakfast | Lunch | Dinner

- Early morning Jungle safari at 6 am the ideal time to be inside the forest when the wildlife starts moving
- After an early breakfast, check out
- Drive to Delhi